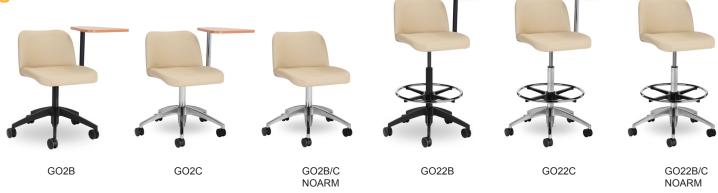

## go2

#### collaborative chairs and stools

Go2 chairs and stools are standard with:

- swing away table top with rotating arm
- paddle shaped laminate finish table top

#### armless option available