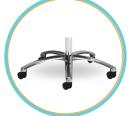

#### choose arm and base finish options:

- black swing away arm with black spider base
- chrome swing away arm with polished aluminum spider base
- silver metallic finish arm option

#### choose base & caster upgrades:

- trumpet base for chairs
- adjustable or teardrop trumpet base for stools
- hard floor casters or glides