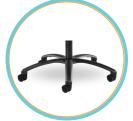

#### choose arm and base finish options:

- black swing away arm with black spider base
- chrome swing away arm with polished aluminum spider base
- silver metallic finish arm option

#### choose base & caster upgrades:

- trumpet base for chairs
- adjustable or teardrop trumpet base for stools
- hard floor casters or glides