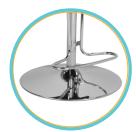

#### choose base & caster upgrades:

- trumpet base for chairs
- adjustable or teardrop trumpet base for stools
- hard floor casters or glides

Tuck Away Arm and Table Top

Swing Away Arm Finishes

Contrasting Edge

Black Aluminum Base

Chrome Aluminum Base

Trumpet Base with Teardrop Foot Rest

Trumpet Base with Adjustable Foot Ring

Cafelle