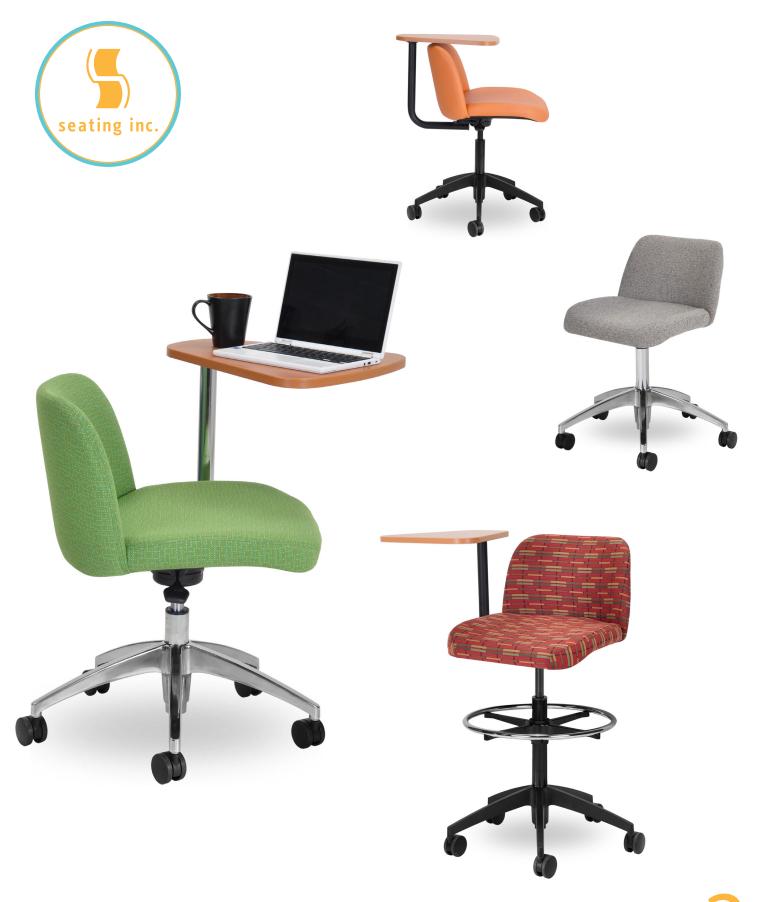

# go2 school, go2 work, go2 gether!

This active seating unit is available in standard or stool height and can be purchased with or without rotating arm that is suitable for both right and left handed individuals. GO2
BY | seating inc.

#### collaborative chairs and stools

Go2 chairs and stools are standard with:

- swing away table top with rotating arm
- paddle shaped laminate finish table top

#### armless option available

### features

- Go2 is perfect for examination rooms where doctors work directly with patients and electronic medical records, collaborative student sites, and innovative office spaces that incorporate touchdown work areas.
- Go2 "tuck away" arm creates a reduced footprint for storage and ease of movement from one location to another.
- Go2 comes standard with casters, making them easy to move to create unique spaces. Choose glides or trumpet base for fixed position applications.