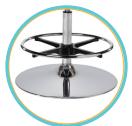

#### choose base & caster upgrades:

- trumpet base for chairs
- adjustable or teardrop trumpet base for stools
- hard floor casters or glides

Tuck Away Arm and Table Top

Swing Away Arm Finishes

Contrasting Edge

Black Aluminum Base

Chrome Aluminum Base

Trumpet Base with Teardrop Foot Rest

Trumpet Base with Adjustable Foot Ring

Cafelle