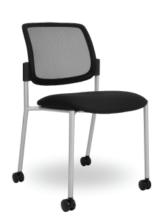

#### **Select Black or Silver Metallic Frame**

Black Frame

Silver Metallic Frame (SM)

| Best selling add-ons | Code     |
|----------------------|----------|
| Carpet Casters       | SCC      |
| Hard Floor Casters   | SCC +STW |
| Extras               |          |
| Transport Dolly      | DOLLY    |
| Memory foam seat     | TLCS     |

\*Chair shown with casters