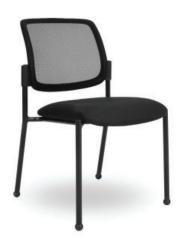

## Mesh back 4-leg

#### **Select Armless or Arm Model**

4-leg Edu<sup>2</sup> chair with no arms **(EN243)** 

4-leg Edu<sup>2</sup> chair with Arms (EN244)

#### **Select Black or Silver Metallic Frame**

Black Frame

Silver Metallic Frame (SM)

| Best selling add-ons | Code     |
|----------------------|----------|
| Carpet Casters       | SCC      |
| Hard Floor Casters   | SCC +STW |
| Extras               |          |
| Transport Dolly      | DOLLY    |
| Memory foam seat     | TLCS     |