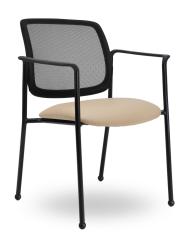

## Upholstered 4-leg

Sensible Style for Every Day Use. Mesh back with built in lumbar support. 5 ply waterfall seat relieves leg pressure. Stacks 4 high.

#### **Select Armless or Arm Model**

4-leg Edu<sup>2</sup> chair with no arms **(EN243)** 

4-leg Edu<sup>2</sup> chair with Arms (EN244)

#### **Select Black or Silver Metallic Frame**

Black Frame

Silver Metallic Frame (SM)

| Best selling add-ons | Code     |
|----------------------|----------|
| Carpet Casters       | SCC      |
| Hard Floor Casters   | SCC +STW |
| Extras               |          |
| Transport Dolly      | DOLLY    |
| Memory foam seat     | TLCS     |