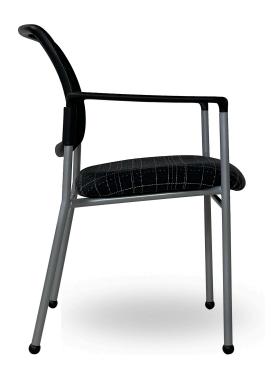

## Mesh back 4-leg

## Upholstered 4-leg

Sensible Style for Every Day Use. Mesh back with built in lumbar support. 5 ply waterfall seat relieves leg pressure. Stacks 4 high.

#### **Select Armless or Arm Model**

4-leg Edu<sup>2</sup> chair with no arms **(EN243)** 

4-leg Edu<sup>2</sup> chair with Arms (EN244)

#### **Select Black or Silver Metallic Frame**

Black Frame

Silver Metallic Frame (SM)

| Best selling add-ons | Code     |
|----------------------|----------|
| Carpet Casters       | SCC      |
| Hard Floor Casters   | SCC +STW |
| Extras               |          |
| Transport Dolly      | DOLLY    |
| Memory foam seat     | TLCS     |