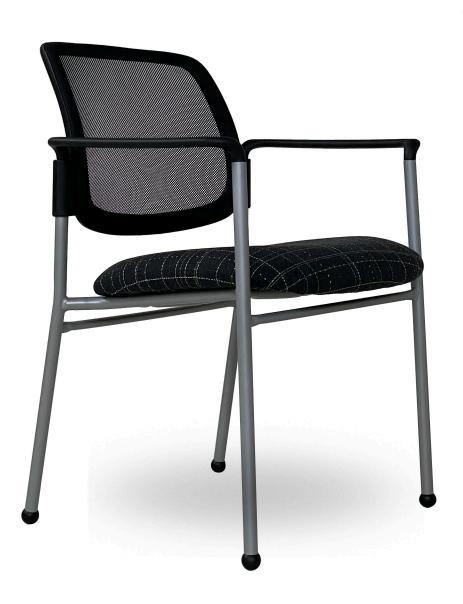

## Mesh back 4-leg

## Upholstered 4-leg

Sensible Style for Every Day Use. Mesh back with built in lumbar support. 5 ply waterfall seat relieves leg pressure. Stacks 4 high.

#### **Select Armless or Arm Model**

4-leg Edu<sup>2</sup> chair with no arms **(EN243)** 

4-leg Edu<sup>2</sup> chair with Arms (EN244)

#### **Select Black or Silver Metallic Frame**

Black Frame

Silver Metallic Frame (SM)

| Best selling add-ons | Code     |
|----------------------|----------|
| Carpet Casters       | SCC      |
| Hard Floor Casters   | SCC +STW |
| Extras               |          |
| Transport Dolly      | DOLLY    |
| Memory foam seat     | TLCS     |