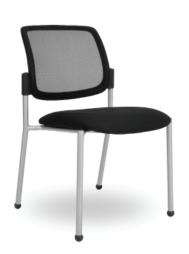

## Mesh back 4-leg

## Upholstered 4-leg

Sensible Style for Every Day Use. Mesh back with built in lumbar support. 5 ply waterfall seat relieves leg pressure. Stacks 4 high.

#### **Select Black or Silver Metallic Frame**

Black Frame

Silver Metallic Frame (SM)

| Best selling add-ons | Code     |
|----------------------|----------|
| Carpet Casters       | SCC      |
| Hard Floor Casters   | SCC +STW |
| Extras               |          |
| Transport Dolly      | DOLLY    |
| Memory foam seat     | TLCS     |