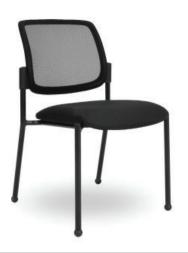

## Mesh back 4-leg

## Upholstered 4-leg

Sensible Style for Every Day Use. Mesh back with built in lumbar support. 5 ply waterfall seat relieves leg pressure. Stacks 4 high.

#### **Select Black or Silver Metallic Frame**

Black Frame

Silver Metallic Frame (SM)

| Best selling add-ons | Code     |
|----------------------|----------|
| Carpet Casters       | SCC      |
| Hard Floor Casters   | SCC +STW |
| Extras               |          |
| Transport Dolly      | DOLLY    |
| Memory foam seat     | TLCS     |