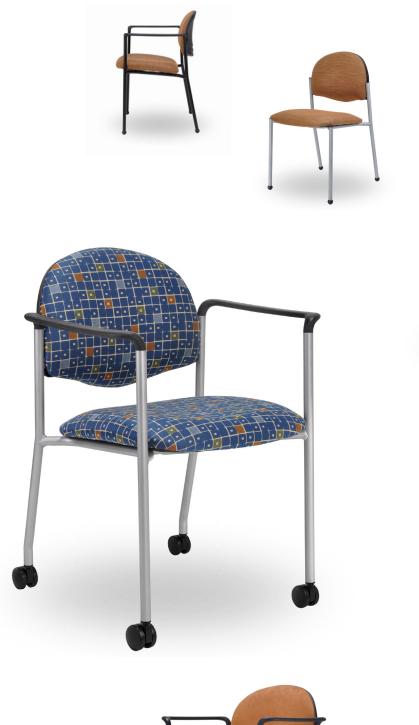

# **MULTI-USE**

Versatility meets affordability in these clean & functional designs. Configurable seating solutions for guest amd multipurpose.

Pictured Center: AD244 SCC SM Multipurpose with arms, casters, and silver metallic finished frame.

Pictured from top to bottom: AD244 Multipurpose with arms; AD243 SM Multipurpose armless with silver metallic finished frame; AD234 Guest with arms; AD233 Guest armless; AD243-24 Counter height stool armless; AD244-29 Bar height stool with arms.