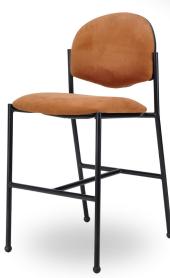

Pictured from top to bottom: AD244 Multipurpose with arms; AD243 SM Multipurpose armless with silver metallic finished frame; AD234 Guest with arms; AD233 Guest armless; AD243-24 Counter height stool armless; AD244-29 Bar height stool with arms.