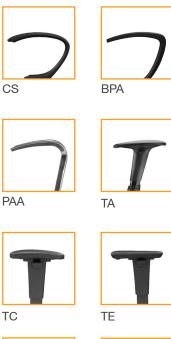

Pictured: AD211 Q25 BPA ASD CAB UOB Medium back task with C-style polyurethane arms, adjustable seat depth, black cast aluminum base, and upholstered outer back; AD210 Q25 TAC ASD PAB High back task with T-style angled adjustable arms with chrome accents, adjustable seat depth, and polished aluminum spider base.

# advent BY | seating inc.

Comfortable task and swivel models for every day use. Adaptable with multiple options. Affordable to fit every budget.

Pictured: AD222 M22 MDK Small back stool with mid height drafting kit; AD221 Q22 TA Medium back stool with T-style angled adjustable arms; AD211 Q23 TC WAB Medium back task with T-style adjustable arms; AD210 Q28 TF TLCS BSB High back task with T-style four-way adjustable arms, memory foam seat, and black spider base.