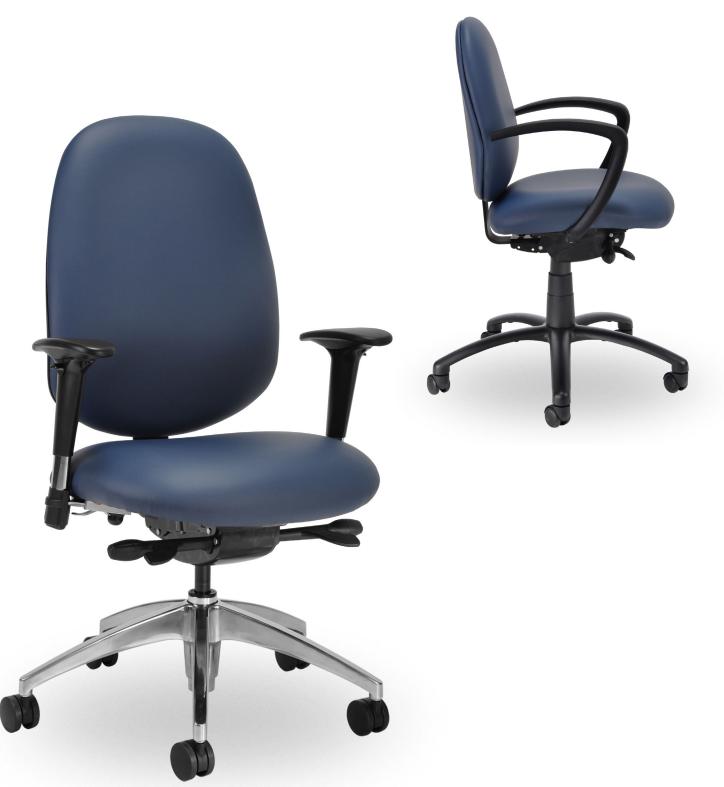

Pictured: AD211 Q25 BPA ASD CAB UOB Medium back task with C-style polyurethane arms, adjustable seat depth, black cast aluminum base, and upholstered outer back; AD210 Q25 TAC ASD PAB High back task with T-style angled adjustable arms with chrome accents, adjustable seat depth, and polished aluminum spider base.