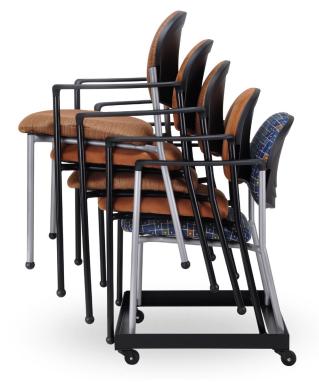

# options

A complete offering of stackable storage, ganging and other options to optimize efficiency and performance

Pictured right: DOLLY

Ganging Clamps