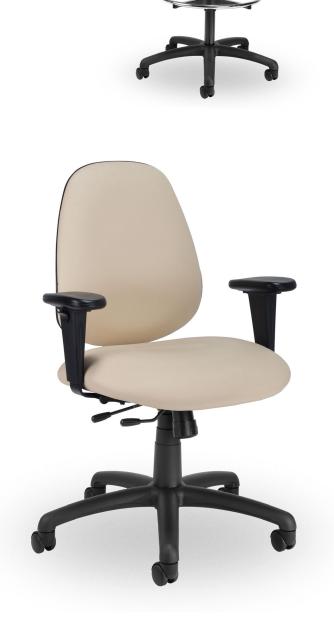

# advent BY | seating inc.

Comfortable task and swivel models for every day use. Adaptable with multiple options. Affordable to fit every budget.

Pictured: AD222 M22 MDK Small back stool with mid height drafting kit; AD221 Q22 TA Medium back stool with T-style angled adjustable arms; AD211 Q23 TC WAB Medium back task with T-style adjustable arms; AD210 Q28 TF TLCS BSB High back task with T-style four-way adjustable arms, memory foam seat, and black spider base.