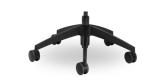

#### **Bases**

PAB

CWB

WB

CAC

BSB

| Mechanisms |                           | 300 | 400 |
|------------|---------------------------|-----|-----|
| Swivel:    | Swivel Tilt:              | E21 | E31 |
|            | Swivel Knee Tilt:         | E27 | E37 |
|            |                           |     |     |
| Task:      | Swivel/Seat Height:       | M20 |     |
|            | Quick Set Back Height:    | Q22 | Q32 |
|            | Center Tilt 2:1 Synchro:  | Q23 |     |
|            | Weight Activated Synchro: | Q24 |     |
|            | Knee Tilt 2:1 Synchro:    | Q25 | Q35 |
|            | Multi Function Tilt:      | Q28 | Q38 |
|            |                           |     |     |
| Stool:     | Quick Set Back Height:    | Q22 |     |