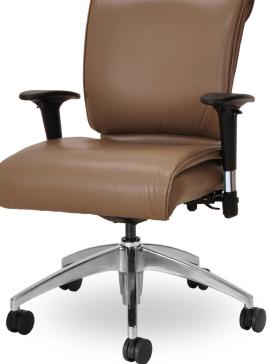

Complete the package for a consistent look and optimum function. Cantilever or wood base side chairs. Swivel bases with composite, wood, chrome finish, and fixed column base options available.

Pictured: SA221 Q22 Medium back stool; SA233 BPA Medium back guest with C-style black polyurethane arms and black powder coat finished cantilever base; SA311 Q32 TAC PAB Heavy duty medium back task with T-style height & width adjustable angled arms with chrome accents and polished aluminum spider base; SA200 E21 PAA PAB High back swivel with polished aluminum arms and polished aluminum spider base.