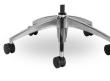

#### **Bases**

PAB

CWB

WB

CAC

BSB

| Mechanisms |                           | 300 | 400 |
|------------|---------------------------|-----|-----|
| Swivel:    | Swivel Tilt:              | E21 | E31 |
|            | Swivel Knee Tilt:         | E27 | E37 |
|            |                           |     |     |
| Task:      | Swivel/Seat Height:       | M20 |     |
|            | Quick Set Back Height:    | Q22 | Q32 |
|            | Center Tilt 2:1 Synchro:  | Q23 |     |
|            | Weight Activated Synchro: | Q24 |     |
|            | Knee Tilt 2:1 Synchro:    | Q25 | Q35 |
|            | Multi Function Tilt:      | Q28 | Q38 |
|            |                           |     |     |
| Stool:     | Quick Set Back Height:    | Q22 |     |