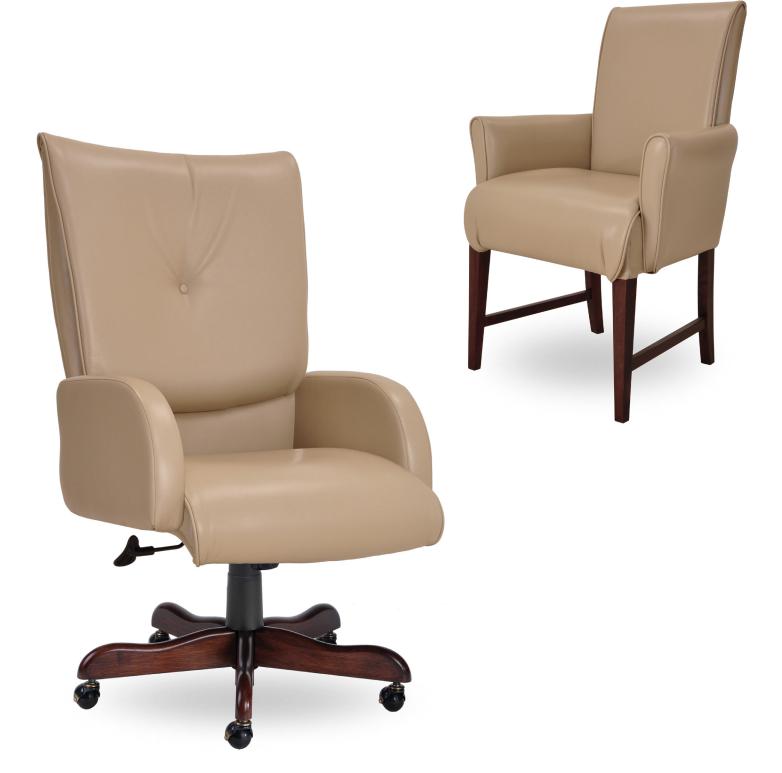

Pictured: SP244 Guest plain back with contemporary style arms and walnut finished 4-leg wood frame; SA300 E31 CUA WB Heavy duty high back swivel with contemporary style height & width adjustable arms and walnut finished traditional style wood base.