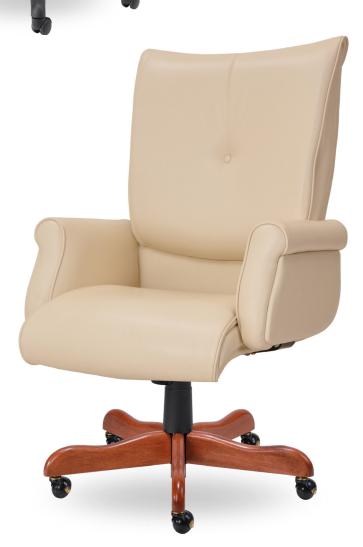

## Saddle BY | seating inc.

Tailored with top cushions. generous dimensions. A cut above. Unique comfort and style.

Pictured: SA201 E21 BPA FCB Medium back swivel with C-style polyurethane arms, and fixed column base; SA211 Q25 TC WAB ASD Medium back task with T-style height & width adjustable arms, and adjustable seat depth; SB244 Guest plain back with traditional style arms and wild cherry finished 4-leg wood frame; SA300 E31 TUA WB Heavy duty high back swivel with traditional style height & width adjustable arms and wild cherry finished traditional style wood base.