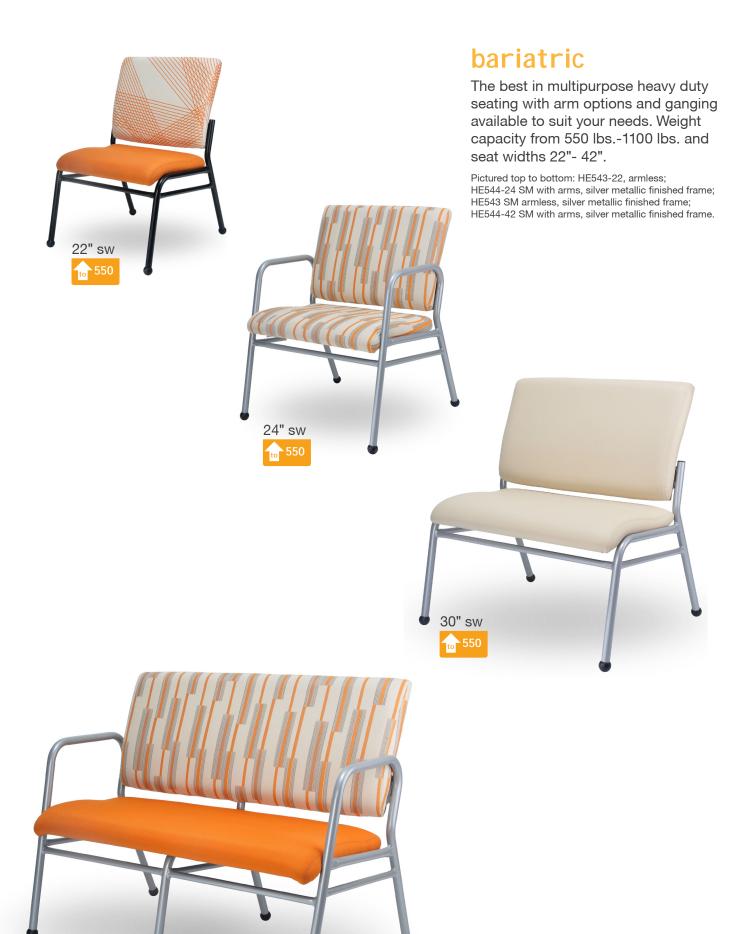

# options

A complete offering of stools, specialty, ganging, and barriatric to optimize efficiency and performance

Pictured Linked: HE543-30LA SM left arm only, silver metallic finished frame; HE543-30 SM armless, silver metallic finished frame; HE543-30RA SM right arm only, silver metallic finished frame.