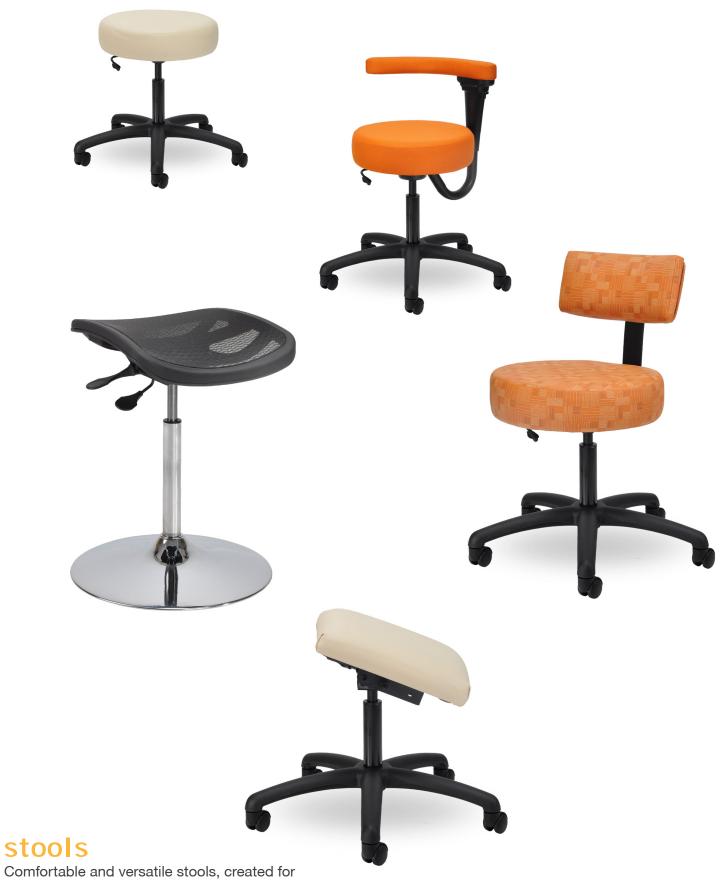

# options

A complete offering of stools, specialty, ganging, and barriatric to optimize efficiency and performance

Pictured Linked: HE543-30LA SM left arm only, silver metallic finished frame; HE543-30 SM armless, silver metallic finished frame; HE543-30RA SM right arm only, silver metallic finished frame.