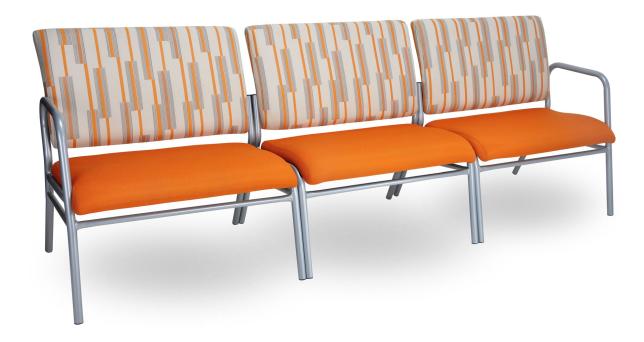

# options

A complete offering of stools, specialty, ganging, and barriatric to optimize efficiency and performance

Pictured Linked: HE543-30LA SM left arm only, silver metallic finished frame; HE543-30 SM armless, silver metallic finished frame; HE543-30RA SM right arm only, silver metallic finished frame.