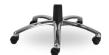

# **Base Options**

Black composite spider base (BSB)

Polished aluminum spider base (PAB)

Cast aluminum chrome base (CAC)

Cast aluminum black base (CAB)