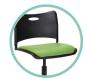

Pictured clockwise: Indy backless work stool with polyurethane seat and cast aluminum chrome finish base (IN06 E20 CAC); Indy sit stand with polyurethane seat (IN09); Indy work stool with polyurethane seat and back (IN222 M20); Indy work chair with polyurethane seat and back and polished aluminum base (IN212 M20 PAB).