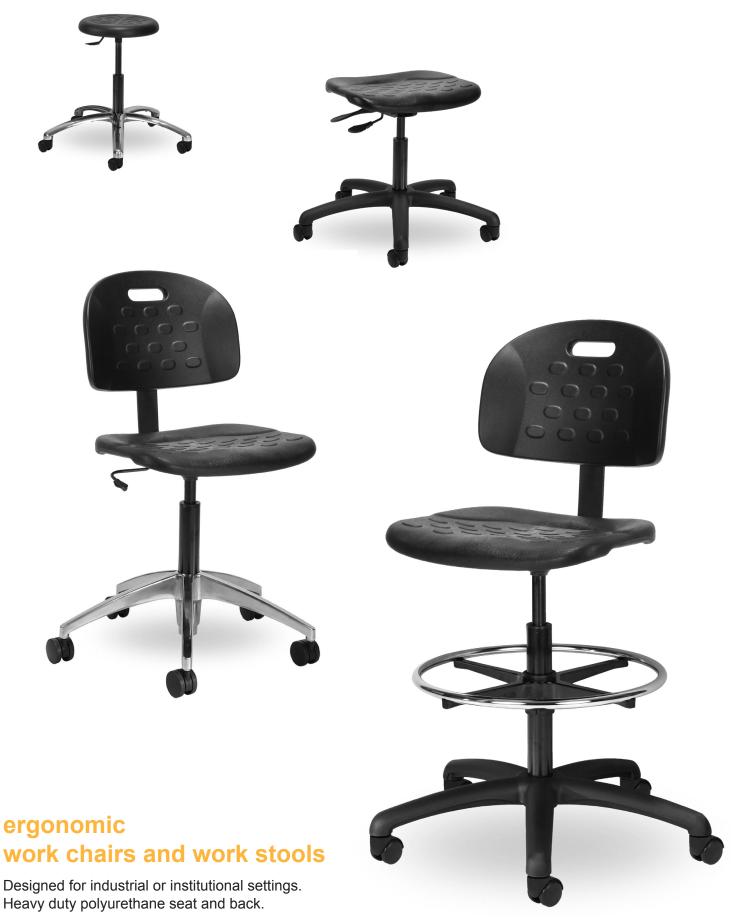

Pictured clockwise: Indy backless work stool with polyurethane seat and cast aluminum chrome finish base (IN06 E20 CAC); Indy sit stand with polyurethane seat (IN09); Indy work stool with polyurethane seat and back (IN222 M20); Indy work chair with polyurethane seat and back and polished aluminum base (IN212 M20 PAB).