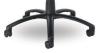

# **Base Options**

Black composite spider base (BSB)

Polished aluminum spider base (PAB)

Cast aluminum chrome base (CAC)

Cast aluminum black base (CAB)