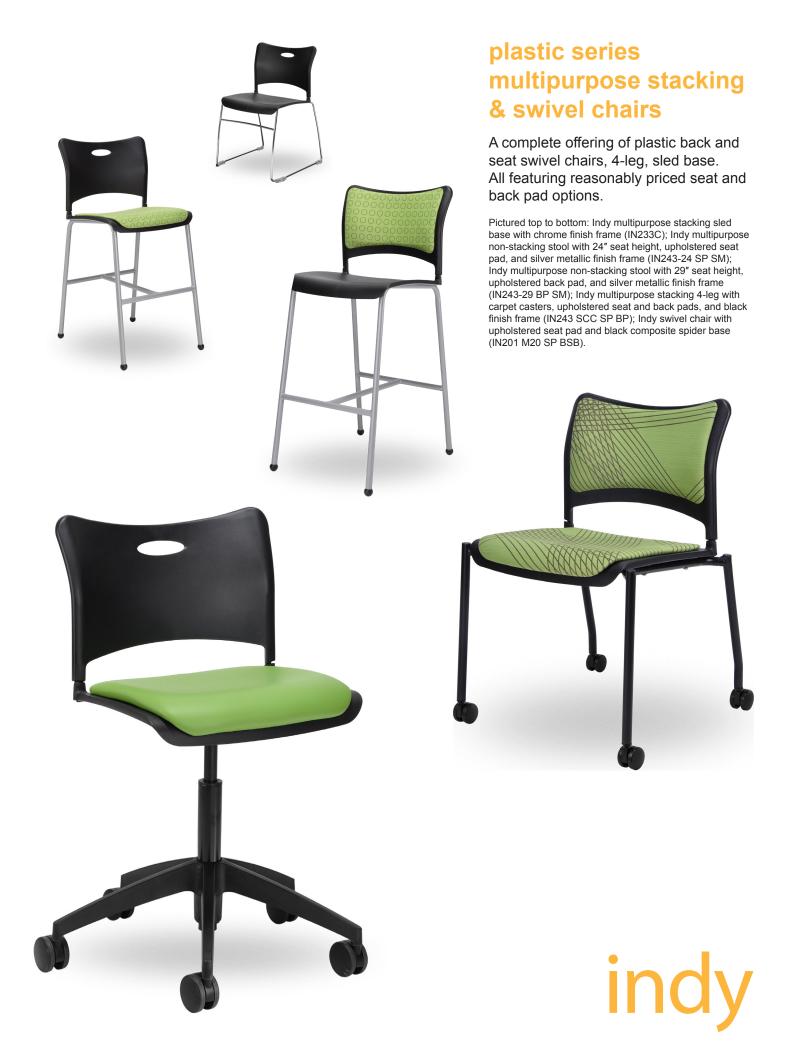

# multipurpose stacking & non-stacking chair options

Frame Color Option Code

Silver metallic (4-leg only) SM

Caster Options Code

Standard carpet casters SCC
Hard floor casters STW

Glide Options Code

Ganging glides GG Felt base glides FBG