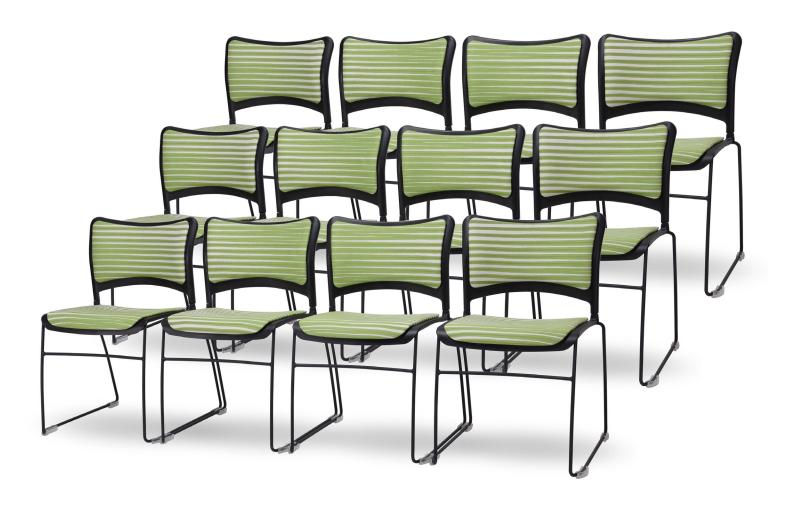

Pictured clockwise: Indy backless work stool with polyurethane seat and cast aluminum chrome finish base (IN06 E20 CAC); Indy sit stand with polyurethane seat (IN09); Indy work stool with polyurethane seat and back (IN222 M20); Indy work chair with polyurethane seat and back and polished aluminum base (IN212 M20 PAB).



# options

A complete offering to optimize efficiency and performance. See price book for all additional options.

# work chair & work stool options

CNP

Code

### **Available Functions**

Work Chairs: 300lb

Swivel Only (M20 or E20)

Manual Posture (M22)

Work Stools:

Swivel Only (M20 or E20)

Manual Posture (M22)

## **Ergonomic Options** Code

Comfort gel arm pads G
Seat pads SP
Back pads BP

# **Durability Options** Code

Ballistic nylon arm pads

# **Arm Optio