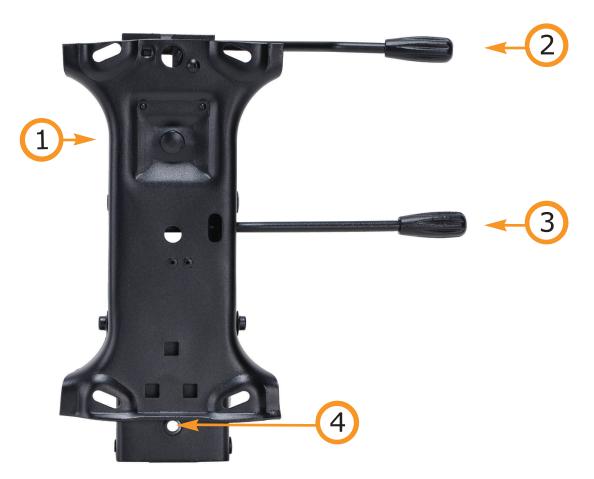

#### **1** Tension Adjustment:

Turn the knob (under mechanism, not shown in photo) counter clockwise to increase the tension for more resistance, turn knob clockwise to decrease the tension for less resistance.

# **②** Tilt Lock Adjusment:

To engage upright tilt lock, push lever away from the mechanism. To disengage, push the lever toward the mechanism.

#### **③** Pneumatic Lift Adjustment:

Lift lever towards seat to activate height adjustment.

# **④** Back Depth Adjustment:

The back is attached with a nut. Lossen nut to slide backrest rearward or forward to desired depth. Tighten nut.

All adjustments are made while seated.