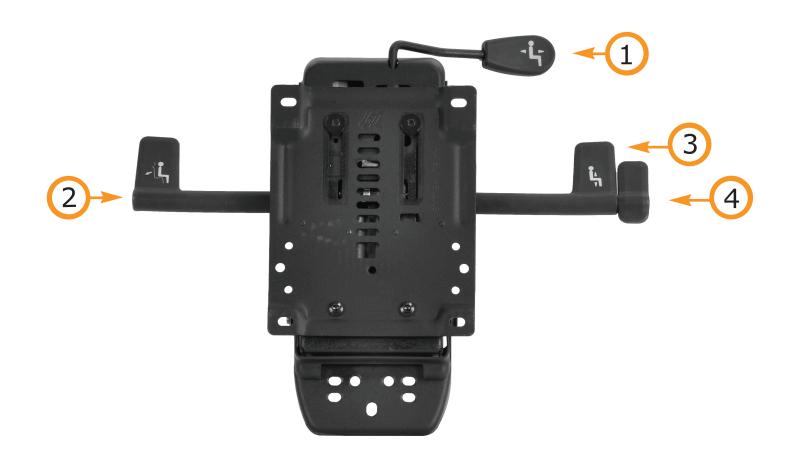

## **1** Adjustable Seat Depth:

Lift lever up to allow for adjustment of seat forward & back. To lock seat in desired position, push lever back down.

### **(2)** Synchro Tilt Limiter Adjusment:

Push lever down one click to release lock. Locked First position (UP): 12° Tilt 20° Tilt Second position (MIDDLE): Third position (BOTTOM):

# **③** Pneumatic Lift Adjustment:

Lift tab up to adjust seat height.

Tension Adjustment (2-position):
Rotate tab (145° clockwise rotation) for lighter tension.

All adjustments are made while seated.