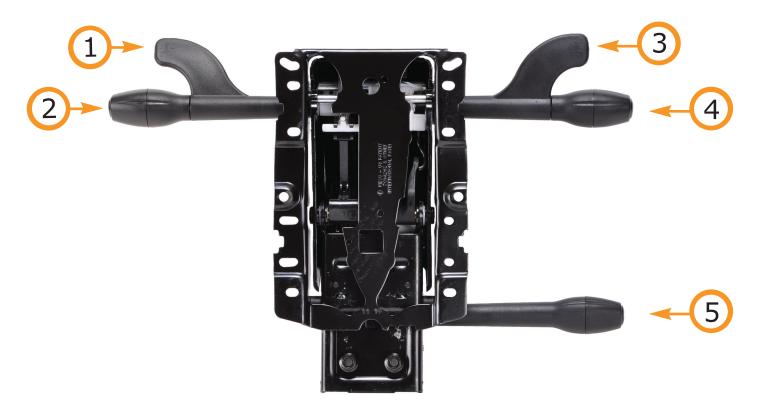

## Q25 ASD BAA - Synchro Plus

Mechanism Instructions

- 1 Adjustable Seat Depth (OPTIONAL):
  Lift tab up to allow for adjustment of seat forward & back. To lock seat in desired position, push tab back down.
- 2 Tilt Lock Adjusment:
  Turn Forward (Clockwise) to release lock and tilt freely.
  Turn Rearward (Counter Clockwise) to lock tilt position.
- 3 Pneumatic Lift Adjustment: Lift tab up to adjust seat height.
- Tension Adjustment:

  Pull the handle out away from the seat, then turn the handle forward to tighten, or rearward to loosen.
- (5) Back Angle Adjustment (OPTIONAL):

  Turn lever toward front of chair to change back angle to a closed back angle. Turn lever toward back of chair to change back angle to a more open position.

All adjustments are made while seated.