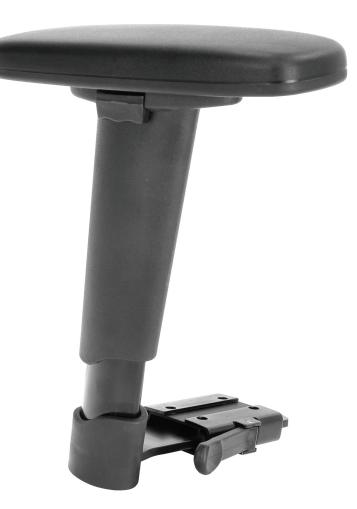

# T4 Arm

## 4-Way Adjustable Arm

#### **Height Adjustment:**

Activated by a side button located under the arm pad. Features 3 1/8" vertical travel to help relieve upper back and shoulder fatigue.

Width Adjustment: Infinite locking 2" horizontal arm adjustment. Customize arm support for Every Body.

### **Forward Movement:**

Arm pad moves 1.57" forward. Friction-activated adjustment, allows user to be closer to their work surface while maintaining effective use of the backrest.

Dimensions: Overall Height: 10" - 13 1/8" Height Adjustment: 3 1/8" Arm Pad: 10 1/2" x 3 1/2"

#### Arm Swing:

Arm pad pivots inward 20° or outward 20°. Provides the user with more natural forearm support and motion common to various tasks such as keying and mousing.