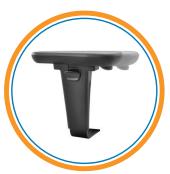

## **Height Adjustment:**

Activated by a side button located under the arm pad. Features 3 1/4" vertical travel to help relieve upper back and shoulder fatigue.

#### **Forward Movement:**

Arm pad slides 1" forward or rearward controlled by a spring loaded lever located under the front of the arm pad. This allows the user to be closer to their work surface while maintaining effective use of the backrest.

### **Gel Comfort Pad:**

Ergonomically shaped, soft gel pad has a larger resting surface for added comfort.

Dimensions:

Overall Height: 9 1/4" - 12 3/4" Height Adjustment: 3 1/4"

Arm Pad: 10 1/4" x 3" Rear Support up to 5" Front Support