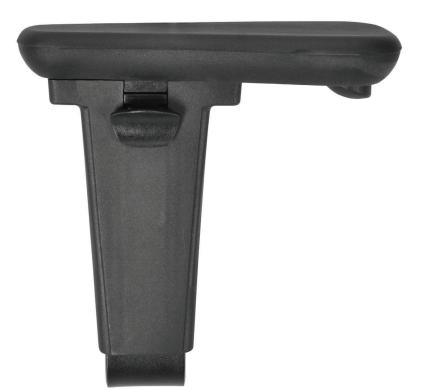

## **Height Adjustment:**

Activated by a side button located under the arm pad. Features 3 1/4" vertical travel to help relieve upper back and shoulder fatigue.

#### **Forward Movement:**

Arm pad slides 1" forward or rearward controlled by a spring loaded lever located under the front of the arm pad. This allows the user to be closer to their work surface while maintaining effective use of the backrest.

### **Gel Comfort Pad:**

Ergonomically shaped, soft gel pad has a larger resting surface for added comfort.

Dimensions:

Overall Height: 9 1/4" - 12 3/4" Height Adjustment: 3 1/4"

Arm Pad: 10 1/4" x 3" Rear Support up to 5" Front Support